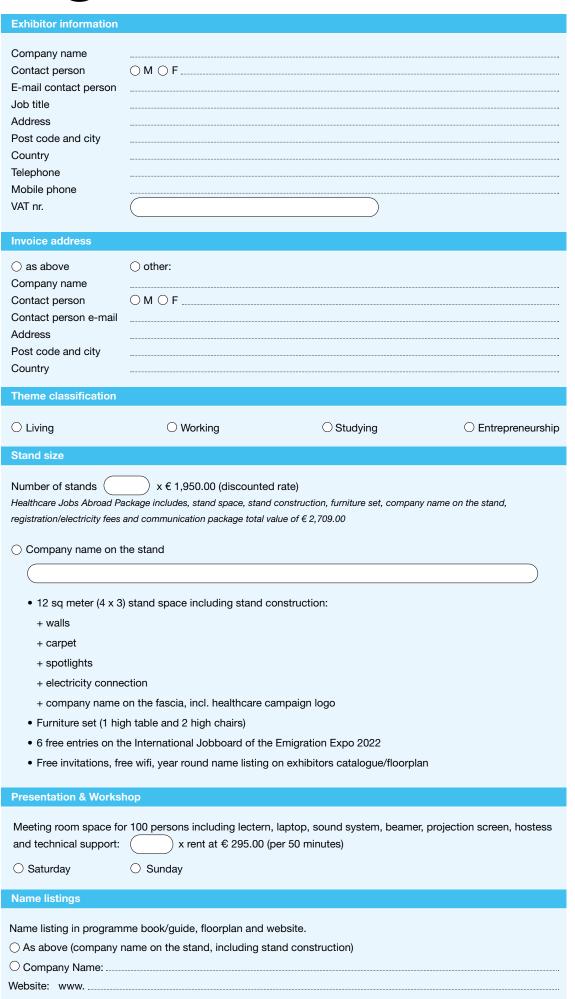

# registration form

## emigratiebeurs emigration expo 2022 25 edition

2 and 3 April The Netherlands

| To be completed by the Emigration Expo: |             |       |  |  |  |  |
|-----------------------------------------|-------------|-------|--|--|--|--|
| Order:                                  |             |       |  |  |  |  |
| Acc:                                    |             |       |  |  |  |  |
| Invoice nr:                             |             |       |  |  |  |  |
| VAT                                     | <b>O</b> 0% | ○ 21% |  |  |  |  |
|                                         |             |       |  |  |  |  |
|                                         |             |       |  |  |  |  |
|                                         |             |       |  |  |  |  |
|                                         |             |       |  |  |  |  |
|                                         |             |       |  |  |  |  |
|                                         |             |       |  |  |  |  |